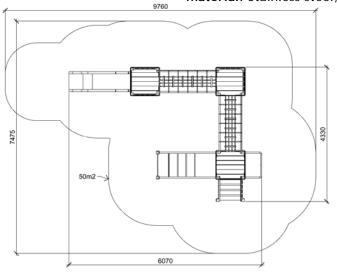

## DATASHEET

Product:

**DOWINA (W7303)** 

Type: Producer: **Dimensions:** 

Safety area: Platform height: Max. fall height: User group: Spare parts availability: Multifunctional tower ALUPLAY k.s. 6070 x 4330 x 3030 mm (lenght x width x height) 9760 x 7475 mm / 50m2 1400 mm 1400 mm 3-12 years Producer