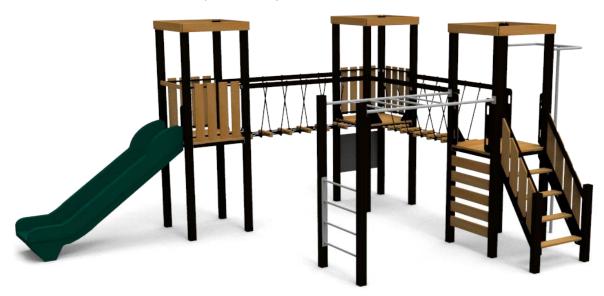

## DATASHEET

Product:

**DOWINA (W7303)** 

Type: Producer: **Dimensions:** 

Safety area: Platform height: Max. fall height: User group: Spare parts availability: Multifunctional tower ALUPLAY k.s. 6070 x 4330 x 3030 mm (lenght x width x height) 9760 x 7475 mm / 50m2 1400 mm 1400 mm 3-12 years Producer

## Materials used:

Structural poles: Low - carbon aluminium profile 90x90 mm with eloxed surface, Platforms, stairs, roof, side panels, walls: FSC certified wood "Larix sibirica" with no surface treatment, Handles and bars: LOW-CARBON aluminium profile with eloxed surface, Other panels: UV stabilised 3-layer, bi-color HDPE with inner 100% recycled core in 15 or 19mm thickness. Slide: 100% recycled and UV-stabilised Polyethylene(PE), Screws and connecting material: Stainless steel, Rope: 16mm PE rope