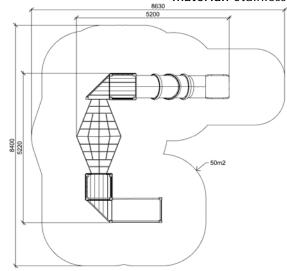

## DATASHEET

Product:

GORA (W814)

Type: Producer: Dimensions:

Safety area: Platform height: Max. fall height: User group: Spare parts availability: Multifunctional tower ALUPLAY k.s. 5200 x 5220 x 3430 mm (lenght x width x height) 8630 x 8400 mm / 50m2 1800 mm 1800 mm 5-12 years Producer