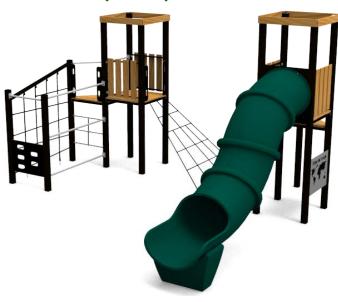

## DATASHEET

Product:

GORA (W814)

Type: Producer: Dimensions:

Safety area: Platform height: Max. fall height: User group: Spare parts availability: Multifunctional tower ALUPLAY k.s. 5200 x 5220 x 3430 mm (lenght x width x height) 8630 x 8400 mm / 50m2 1800 mm 1800 mm 5-12 years Producer

## Materials used:

Structural poles: Low - carbon aluminium profile 90x90 mm with eloxed surface, Platforms, stairs, roof, side panels, walls: FSC certified wood "Larix sibirica" with no surface treatment, Handles and bars: LOW-CARBON aluminium profile with eloxed surface, Other panels: UV stabilised 3-layer, bi-color HDPE with inner 100% recycled core in 15 or 19mm thickness. Slide: 100% recycled and UV-stabilised Polyethylene(PE), Screws and connecting material: Stainless steel, Rope: 16mm PE rope