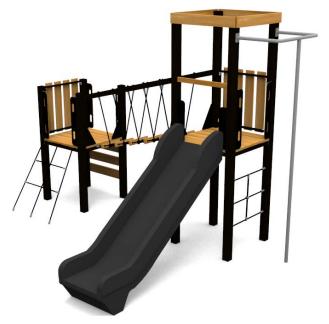

PEZO (W7555) Product:

Type: Producer:

**Dimensions:** 

Safety area:

Platform height:

Max. fall height: User group:

Spare parts availability:

Multifunctional tower

ALUPLAY k.s.

3930 x 2860 x 2930 mm (lenght x width x height)

7125 x 6505 mm / 34m2

1400 mm 1400 mm

5-12 years

**Producer** 

Materials used:

Structural poles: Low - carbon aluminium profile 90x90 mm with eloxed surface, Platforms, stairs, roof, side panels, walls: FSC certified wood "Larix sibirica" with no surface treatment, Handles and bars: LOW-CARBON aluminium profile with eloxed surface, Other panels: UV stabilised 3-layer, bicolor HDPE with inner 100% recycled core in 15 or 19mm thickness. Slide: 100% recycled and UVstabilised Polyethylene(PE), Screws and

connecting material: Stainless steel, Rope: 16mm

PE rope with steel reinforcement.

ALUPLAY k.s.