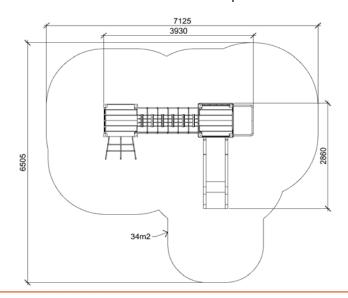

PEZO (W7555) Product:

Type: Producer:

**Dimensions:** 

Safety area:

Platform height:

Max. fall height: User group:

Spare parts availability:

Multifunctional tower

ALUPLAY k.s.

3930 x 2860 x 2930 mm (lenght x width x height)

7125 x 6505 mm / 34m2

1400 mm 1400 mm

5-12 years

**Producer** 

Materials used:

Structural poles: Low - carbon aluminium profile 90x90 mm with eloxed surface, Platforms, stairs, roof, side panels, walls: FSC certified wood "Larix sibirica" with no surface treatment, Handles and bars: LOW-CARBON aluminium profile with eloxed surface, Other panels: UV stabilised 3-layer, bicolor HDPE with inner 100% recycled core in 15 or 19mm thickness. Slide: 100% recycled and UVstabilised Polyethylene(PE), Screws and