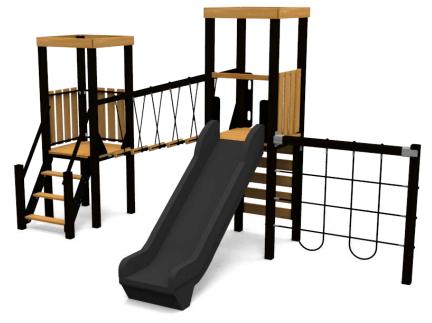

**PAOLA (W7552)** Product:

Type: Multifunctional tower ALUPLAY k.s. Producer:

**Dimensions:** 5015 x 2860 x 2930 mm

(lenght x width x height)

7980 x 6340 mm / 35m2 Safety area:

Platform height: 1400 mm Max. fall height: 1400 mm User group: 3-12 years Spare parts availability: **Producer** 

Materials used:

Structural poles: Low - carbon aluminium profile 90x90 mm with eloxed surface, Platforms, stairs, roof, side panels, walls: FSC certified wood "Larix sibirica" with no surface treatment, Handles and bars: LOW-CARBON aluminium profile with eloxed surface, Other panels: UV stabilised 3-layer, bicolor HDPE with inner 100% recycled core in 15 or 19mm thickness. Slide: 100% recycled and UVstabilised Polyethylene(PE), Screws and connecting material: Stainless steel, Rope: 16mm