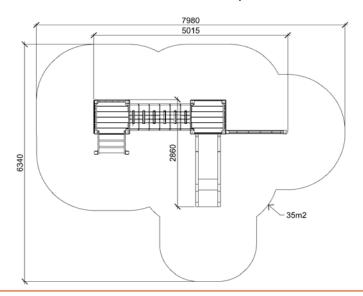

**PAOLA (W7552)** Product:

Type: Multifunctional tower ALUPLAY k.s. Producer:

**Dimensions:** 5015 x 2860 x 2930 mm

(lenght x width x height)

7980 x 6340 mm / 35m2 Safety area:

Platform height: 1400 mm Max. fall height: 1400 mm User group: 3-12 years Spare parts availability: **Producer** 