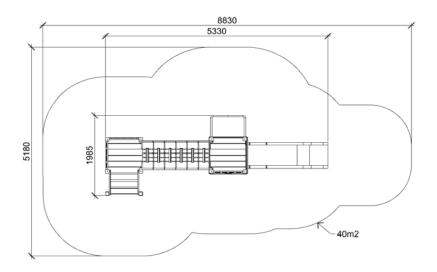

**PABLO (W7550)** Product:

Type: Multifunctional tower

Producer: ALUPLAY k.s.

**Dimensions:** 5330 x 1985 x 2930 mm

(lenght x width x height)

8830 x 5180 mm / 40m2 Safety area:

Platform height: 1400 mm Max. fall height: 1400 mm User group: 3-12 years Spare parts availability: **Producer** 