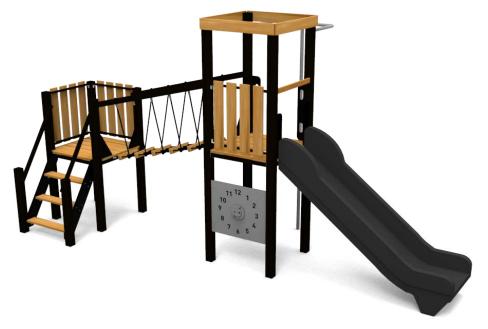

**PABLO (W7550)** Product:

Type: Multifunctional tower

Producer: ALUPLAY k.s.

**Dimensions:** 5330 x 1985 x 2930 mm

(lenght x width x height)

8830 x 5180 mm / 40m2 Safety area:

Platform height: 1400 mm Max. fall height: 1400 mm User group: 3-12 years Spare parts availability: **Producer** 

Materials used:

Structural poles: Low - carbon aluminium profile 90x90 mm with eloxed surface, Platforms, stairs, roof, side panels, walls: FSC certified wood "Larix sibirica" with no surface treatment, Handles and bars: LOW-CARBON aluminium profile with eloxed surface, Other panels: UV stabilised 3-layer, bicolor HDPE with inner 100% recycled core in 15 or 19mm thickness. Slide: 100% recycled and UVstabilised Polyethylene(PE), Screws and

connecting material: Stainless steel, Rope: 16mm

PE rope with steel reinforcement.