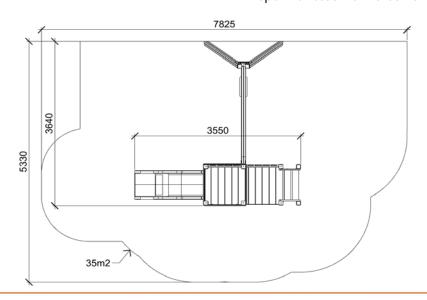

**MATES (W7526)** Product:

Type: Multifunctional tower

Producer: ALUPLAY k.s.

**Dimensions:** 3550 x 3640 x 2530 mm

(lenght x width x height)

7825 x 5330 mm / 35m2 Safety area:

Platform height: 990 mm Max. fall height: 990 mm User group: 3-12 years Spare parts availability: **Producer** 