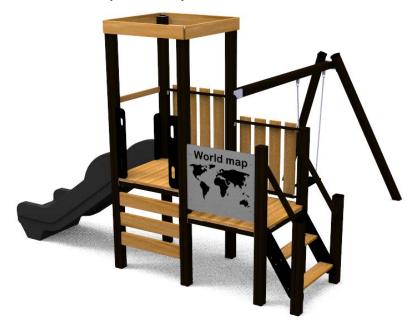

**MATES (W7526)** Product:

Type: Multifunctional tower

Producer: ALUPLAY k.s.

**Dimensions:** 3550 x 3640 x 2530 mm

(lenght x width x height)

7825 x 5330 mm / 35m2 Safety area:

Platform height: 990 mm Max. fall height: 990 mm User group: 3-12 years Spare parts availability: **Producer** 

Materials used:

Structural poles: Low - carbon aluminium profile 90x90 mm with eloxed surface, Platforms, stairs, roof, side panels, walls: FSC certified wood "Larix sibirica" with no surface treatment, Handles and bars: LOW-CARBON aluminium profile with eloxed surface, Other panels: UV stabilised 3-layer, bicolor HDPE with inner 100% recycled core in 15 or 19mm thickness. Slide: 100% recycled and UVstabilised Polyethylene(PE), Screws and

connecting material: Stainless steel, Rope: 16mm

PE rope with steel reinforcement.