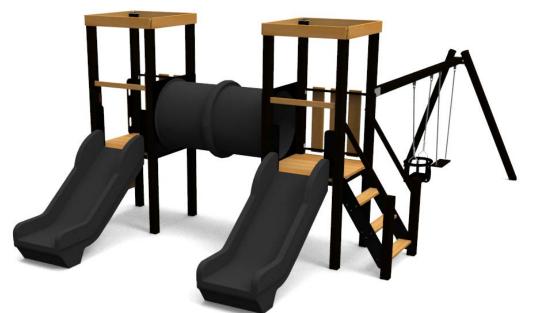

## DATASHEET

Product:

NAOMI L (W7524.2)

Type: Producer: Dimensions:

| Safety area:              |
|---------------------------|
| Platform height:          |
| Max. fall height:         |
| User group:               |
| Spare parts availability: |

Multifunctional tower ALUPLAY k.s. 3970 x 6140 x 2530 mm (lenght x width x height) 8315 x 8140 mm / 53m2 990 mm 990 mm 3-12 years Producer

## Materials used:

Structural poles: Low - carbon aluminium profile 90x90 mm with eloxed surface, Platforms, stairs, roof, side panels, walls: FSC certified wood "Larix sibirica" with no surface treatment, Handles and bars: LOW-CARBON aluminium profile with eloxed surface, Other panels: UV stabilised 3-layer, bicolor HDPE with inner 100% recycled core in 15 or 19mm thickness. Slide: 100% recycled and UVstabilised Polyethylene(PE), Screws and connecting material: Stainless steel, Rope: 16mm PE rope with steel reinforcement.