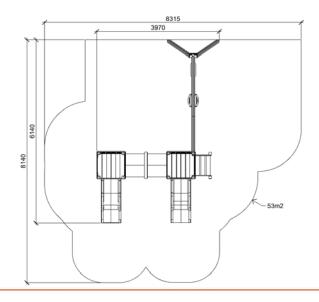

## DATASHEET

Product:

NAOMI L (W7524.2)

Type: Producer: Dimensions:

| Safety area:              |
|---------------------------|
| Platform height:          |
| Max. fall height:         |
| User group:               |
| Spare parts availability: |

Multifunctional tower ALUPLAY k.s. 3970 x 6140 x 2530 mm (lenght x width x height) 8315 x 8140 mm / 53m2 990 mm 990 mm 3-12 years Producer