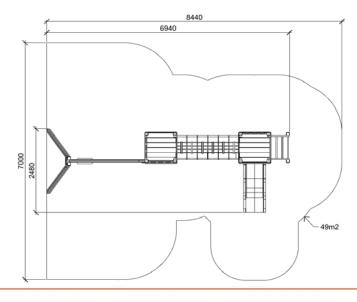

Multifunctional tower ALUPLAY k.s. 6940 x 2480 x 2530 mm (lenght x width x height) 8440 x 7000 mm / 49m2 1250 mm 1250 mm 3-12 years Producer