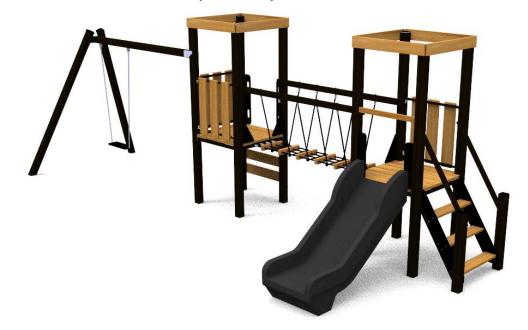

Multifunctional tower ALUPLAY k.s. 6940 x 2480 x 2530 mm (lenght x width x height) 8440 x 7000 mm / 49m2 1250 mm 1250 mm 3-12 years Producer

## Materials used:

Structural poles: Low - carbon aluminium profile 90x90 mm with eloxed surface, Platforms, stairs, roof, side panels, walls: FSC certified wood "Larix sibirica" with no surface treatment, Handles and bars: LOW-CARBON aluminium profile with eloxed surface, Other panels: UV stabilised 3-layer, bicolor HDPE with inner 100% recycled core in 15 or 19mm thickness. Slide: 100% recycled and UVstabilised Polyethylene(PE), Screws and connecting material: Stainless steel, Rope: 16mm PE rope with steel reinforcement.