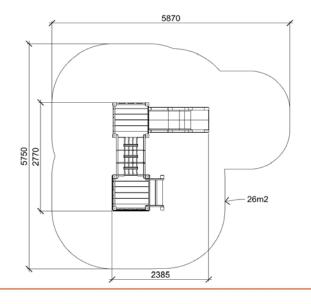

## DATASHEET

Product:

KIKI (W7520)

Type: Producer: Dimensions:

Safety area: Platform height: Max. fall height: User group: Spare parts availability: Multifunctional tower ALUPLAY k.s. 2385 x 2770 x 2290 mm (lenght x width x height) 5870 x 5750 mm / 26m2 990 mm 990 mm 3-12 years Producer