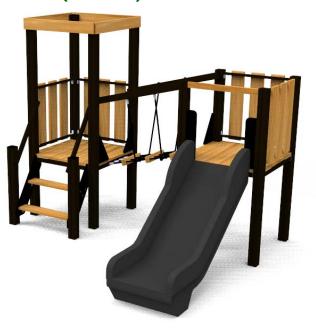

## DATASHEET

Product:

KIKI (W7520)

Type: Producer: Dimensions:

Safety area: Platform height: Max. fall height: User group: Spare parts availability: Multifunctional tower ALUPLAY k.s. 2385 x 2770 x 2290 mm (lenght x width x height) 5870 x 5750 mm / 26m2 990 mm 990 mm 3-12 years Producer

## Materials used:

Structural poles: Low - carbon aluminium profile 90x90 mm with eloxed surface, Platforms, stairs, roof, side panels, walls: FSC certified wood "Larix sibirica" with no surface treatment, Handles and bars: LOW-CARBON aluminium profile with eloxed surface, Other panels: UV stabilised 3-layer, bicolor HDPE with inner 100% recycled core in 15 or 19mm thickness. Slide: 100% recycled and UVstabilised Polyethylene(PE), Screws and connecting material: Stainless steel, Rope: 16mm PE rope with steel reinforcement.