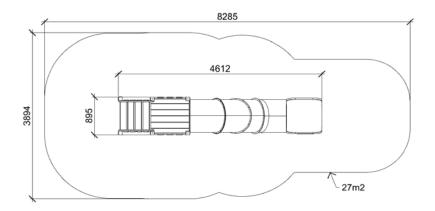

## **TUNA (W9056)** Product:

ALUPLAY

Type: Multifunctional tower

Producer: ALUPLAY k.s.

**Dimensions:** 4612 x 895 x 2380 mm

(lenght x width x height)

8285 x 3894 mm / 27m2 Safety area:

Platform height: 1400 mm Max. fall height: 1400 mm User group: 3-12 years Spare parts availability: **Producer** 