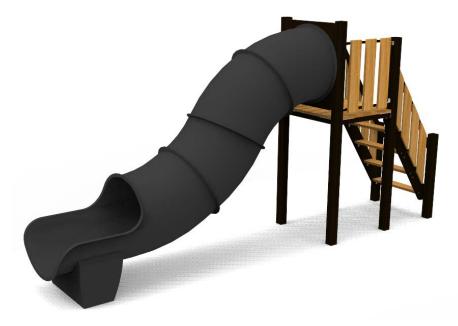

## **TUNA (W9056)** Product:

ALUPLAY

Type: Multifunctional tower

Producer: ALUPLAY k.s.

**Dimensions:** 4612 x 895 x 2380 mm

(lenght x width x height)

8285 x 3894 mm / 27m2 Safety area:

Platform height: 1400 mm Max. fall height: 1400 mm User group: 3-12 years Spare parts availability: **Producer** 