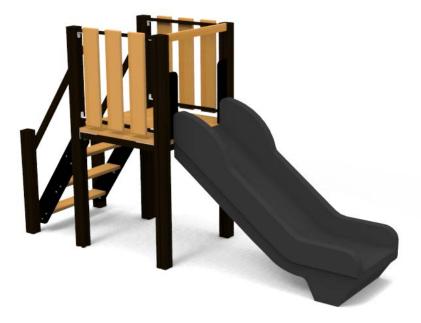

## MILA (W9054) Product:

Type: Multifunctional tower

Producer: ALUPLAY k.s.

**Dimensions:** 2920 x 895 x 1770 mm

(lenght x width x height)

6420 x 3894 mm / 20m2 Safety area:

Platform height: 990 mm Max. fall height: 990 mm User group: 3-12 years Spare parts availability: **Producer** 