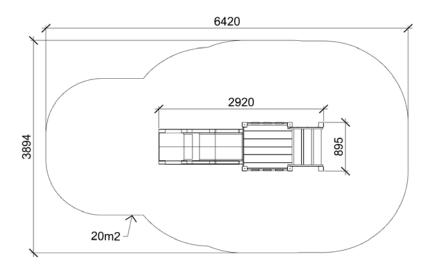

## MILA (W9054) Product:

Type: Multifunctional tower

Producer: ALUPLAY k.s.

**Dimensions:** 2920 x 895 x 1770 mm

(lenght x width x height)

6420 x 3894 mm / 20m2 Safety area:

Platform height: 990 mm Max. fall height: 990 mm User group: 3-12 years Spare parts availability: **Producer** 