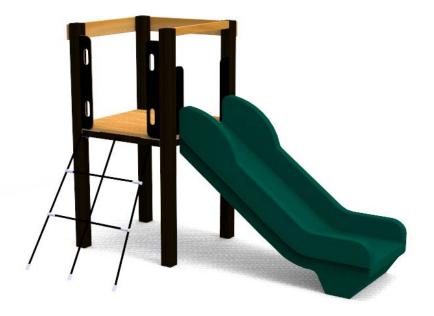

## **ELLA (W9053)** Product:

Type: Multifunctional tower

Producer: ALUPLAY k.s.

**Dimensions:** 2394 x 1530 x 1770 mm

(lenght x width x height)

5870 x 4495 mm / 20m2 Safety area:

Platform height: 990 mm Max. fall height: 990 mm User group: 3-12 years Spare parts availability: **Producer** 

Materials used:

Structural poles: Low - carbon aluminium profile 90x90 mm with eloxed surface, Platforms, stairs, roof, side panels, walls: FSC certified wood "Larix sibirica" with no surface treatment, Handles and bars: LOW-CARBON aluminium profile with eloxed surface, Other panels: UV stabilised 3-layer, bicolor HDPE with inner 100% recycled core in 15 or 19mm thickness. Slide: 100% recycled and UVstabilised Polyethylene(PE), Screws and