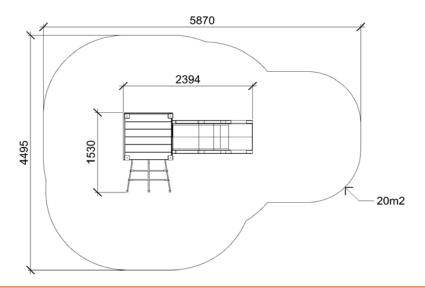

## **ELLA (W9053)** Product:

Type: Multifunctional tower

Producer: ALUPLAY k.s.

**Dimensions:** 2394 x 1530 x 1770 mm

(lenght x width x height)

5870 x 4495 mm / 20m2 Safety area:

Platform height: 990 mm Max. fall height: 990 mm User group: 3-12 years Spare parts availability: **Producer** 