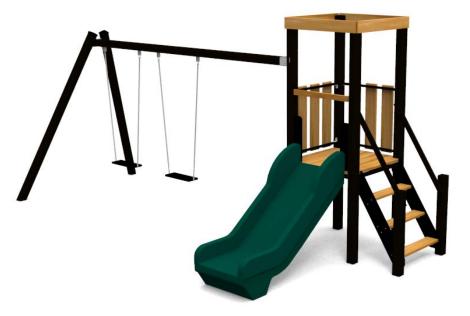

## DATASHEET

Product:

NORA (W7509)

Type: Producer: **Dimensions:** 

Safety area: Platform height: Max. fall height: User group: Spare parts availability: Multifunctional tower ALUPLAY k.s. 5280 x 2386 x 2530 mm (lenght x width x height) 6780 x 7000 mm / 40m2 990 mm 1250 mm 3-12 years Producer

## Materials used:

Structural poles: Low - carbon aluminium profile 90x90 mm with eloxed surface, Platforms, stairs, roof, side panels, walls: FSC certified wood "Larix sibirica" with no surface treatment, Handles and bars: LOW-CARBON aluminium profile with eloxed surface, Other panels: UV stabilised 3-layer, bicolor HDPE with inner 100% recycled core in 15 or 19mm thickness. Slide: 100% recycled and UVstabilised Polyethylene(PE), Screws and connecting material: Stainless steel, Rope: 16mm PE rope with steel reinforcement.