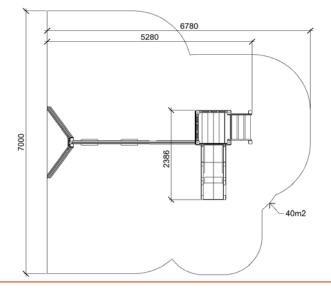

## DATASHEET

Product:

NORA (W7509)

Type: Producer: **Dimensions:** 

Safety area: Platform height: Max. fall height: User group: Spare parts availability: Multifunctional tower ALUPLAY k.s. 5280 x 2386 x 2530 mm (lenght x width x height) 6780 x 7000 mm / 40m2 990 mm 1250 mm 3-12 years Producer