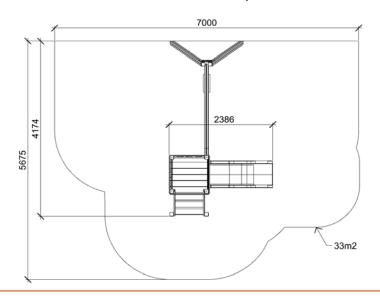

## **SOPHIA (W7503)** Product:

Multifunctional tower Type: Producer: ALUPLAY k.s.

**Dimensions:** 2386 x 4174 x 2530 mm

(lenght x width x height)

7000 x 5675 mm / 33m2 Safety area:

Platform height: 990 mm Max. fall height: 990 mm User group: 3-12 years Spare parts availability: **Producer** 