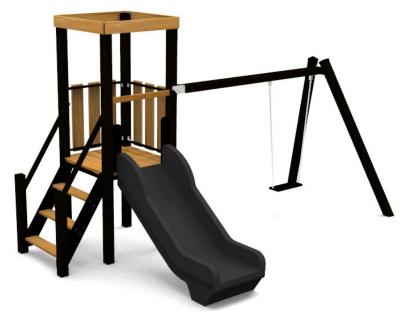

## **SOPHIA (W7503)** Product:

Multifunctional tower Type: Producer: ALUPLAY k.s.

**Dimensions:** 2386 x 4174 x 2530 mm

(lenght x width x height)

7000 x 5675 mm / 33m2 Safety area:

Platform height: 990 mm Max. fall height: 990 mm User group: 3-12 years Spare parts availability: **Producer** 

Materials used:

Structural poles: Low - carbon aluminium profile 90x90 mm with eloxed surface, Platforms, stairs, roof, side panels, walls: FSC certified wood "Larix sibirica" with no surface treatment, Handles and bars: LOW-CARBON aluminium profile with eloxed surface, Other panels: UV stabilised 3-layer, bicolor HDPE with inner 100% recycled core in 15 or 19mm thickness. Slide: 100% recycled and UVstabilised Polyethylene(PE), Screws and

connecting material: Stainless steel, Rope: 16mm

PE rope with steel reinforcement.

info@aluplay.com