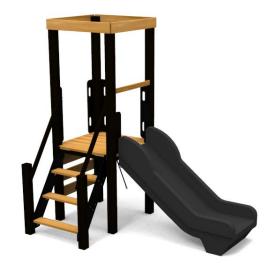

## EMMA (W7502.3) Product:

Type: Multifunctional tower

Producer: ALUPLAY k.s.

**Dimensions:** 2380 x 2055 x 2530 mm

(lenght x width x height)

5870 x 5045 mm / 22m2 Safety area:

Platform height: 990 mm Max. fall height: 990 mm User group: 3-12 years Spare parts availability: **Producer** 

Materials used:

Structural poles: Low - carbon aluminium profile 90x90 mm with eloxed surface, Platforms, stairs, roof, side panels, walls: FSC certified wood "Larix sibirica" with no surface treatment, Handles and bars: LOW-CARBON aluminium profile with eloxed surface, Other panels: UV stabilised 3-layer, bicolor HDPE with inner 100% recycled core in 15 or 19mm thickness. Slide: 100% recycled and UVstabilised Polyethylene(PE), Screws and

connecting material: Stainless steel, Rope: 16mm

PE rope with steel reinforcement.

info@aluplay.com