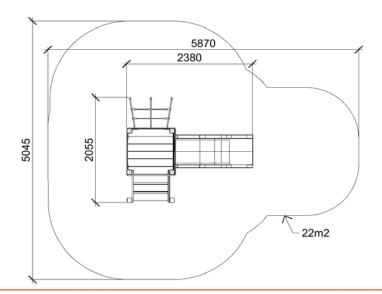

## EMMA (W7502.3) Product:

Type: Multifunctional tower

Producer: ALUPLAY k.s.

**Dimensions:** 2380 x 2055 x 2530 mm

(lenght x width x height)

5870 x 5045 mm / 22m2 Safety area:

Platform height: 990 mm Max. fall height: 990 mm User group: 3-12 years Spare parts availability: **Producer** 