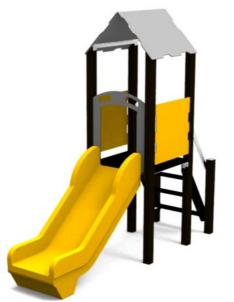

## Product:

**MOMO** (A7500 HPL)

Type: Producer: Dimensions:

Safety area: Platform height: Max. fall height: User group: Spare parts availability: Multifunctional tower FUN TIME Itd 2910 x 894 x 2625 mm (lenght x width x height) 6410 x 3894 mm / 20m2 990 mm 990 mm 3-12 years Producer

## Materials used:

Structural poles: Aluminium profile 90x90 mm with eloxed surface, Platforms: made of 12mm HPL antislip surface sheet 870x870mm, Stairs: made of 12mm HPL anti-slip surface sheet 670x140mm, Handles and other steel parts: Stainless steel. Roof and side panels: 8mm HPL sheet . Slide: Polyethylene, Screws / connecting material: Stainless steel.