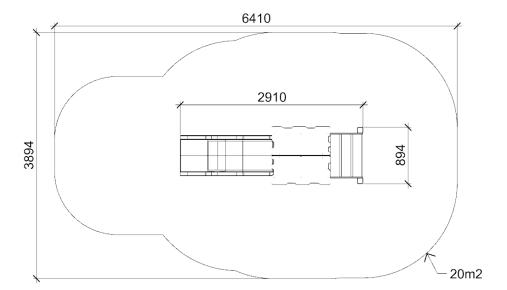

## Product:

**MOMO** (A7500 HPL)

Type: Producer: Dimensions:

Safety area: Platform height: Max. fall height: User group: Spare parts availability: Multifunctional tower FUN TIME Itd 2910 x 894 x 2625 mm (lenght x width x height) 6410 x 3894 mm / 20m2 990 mm 990 mm 3-12 years Producer