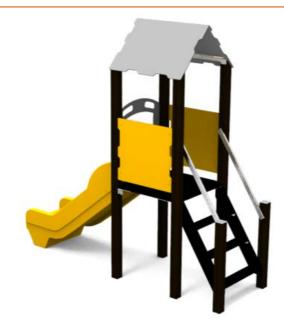

## Product:

**MOMO** (A7500 HPL)

Type: Producer: Dimensions:

Safety area: Platform height: Max. fall height: User group: Spare parts availability: Multifunctional tower FUN TIME Itd 2910 x 894 x 2625 mm (lenght x width x height) 6410 x 3894 mm / 20m2 990 mm 990 mm 3-12 years Producer

## Materials used:

Structural poles: Aluminium profile 90x90 mm with eloxed surface, Platforms: made of 12mm HPL antislip surface sheet 870x870mm, Stairs: made of 12mm HPL anti-slip surface sheet 670x140mm, Handles and other steel parts: Stainless steel. Roof and side panels: 8mm HPL sheet . Slide: Polyethylene, Screws / connecting material: Stainless steel.