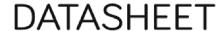

## **REDO (W7104)** Product:

Type: Producer:

**Dimensions:** 

Safety area:

Platform height:

Max. fall height: User group:

Spare parts availability:

Multifunctional tower

ALUPLAY k.s.

3380 x 2635 x 2945 mm (lenght x width x height)

7075 x 5750 mm / 29m2

1400 mm 1400 mm

5-12 years

**Producer** 

Materials used:

Structural poles: Low - carbon aluminium profile 90x90 mm with eloxed surface, Platforms, stairs, roof, side panels, walls: FSC certified wood "Larix sibirica" with no surface treatment, Handles and bars: LOW-CARBON aluminium profile with eloxed surface, Other panels: UV stabilised 3-layer, bicolor HDPE with inner 100% recycled core in 15 or 19mm thickness. Slide: 100% recycled and UVstabilised Polyethylene(PE), Screws and