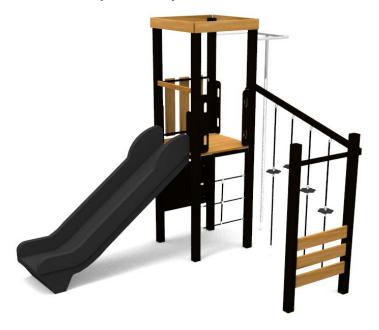

## **REDO (W7104)** Product:

Type: Producer:

**Dimensions:** 

Safety area:

Platform height:

Max. fall height: User group:

Spare parts availability:

Multifunctional tower

ALUPLAY k.s.

3380 x 2635 x 2945 mm (lenght x width x height)

7075 x 5750 mm / 29m2

1400 mm 1400 mm

5-12 years

**Producer** 

Materials used:

Structural poles: Low - carbon aluminium profile 90x90 mm with eloxed surface, Platforms, stairs, roof, side panels, walls: FSC certified wood "Larix sibirica" with no surface treatment, Handles and bars: LOW-CARBON aluminium profile with eloxed surface, Other panels: UV stabilised 3-layer, bicolor HDPE with inner 100% recycled core in 15 or 19mm thickness. Slide: 100% recycled and UVstabilised Polyethylene(PE), Screws and