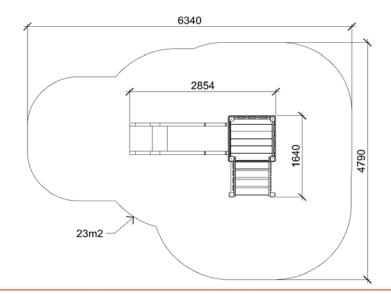

LARA (W7100) Product:

Type: Multifunctional tower Producer: ALUPLAY k.s.

**Dimensions:** 2854 x 1640 x 2945 mm

(lenght x width x height)

6340 x 4790 mm / 23m2 Safety area:

Platform height: 1400 mm Max. fall height: 1400 mm User group: 3-12 years Spare parts availability: **Producer** 