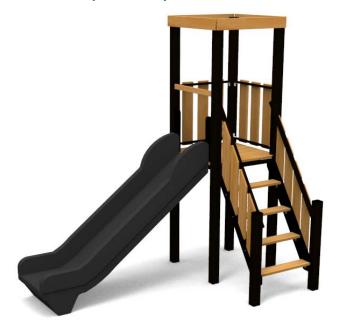

LARA (W7100) Product:

Type: Multifunctional tower Producer: ALUPLAY k.s.

**Dimensions:** 2854 x 1640 x 2945 mm

(lenght x width x height)

6340 x 4790 mm / 23m2 Safety area:

Platform height: 1400 mm Max. fall height: 1400 mm User group: 3-12 years Spare parts availability: **Producer** 

Materials used:

Structural poles: Low - carbon aluminium profile 90x90 mm with eloxed surface, Platforms, stairs, roof, side panels, walls: FSC certified wood "Larix sibirica" with no surface treatment, Handles and bars: LOW-CARBON aluminium profile with eloxed surface, Other panels: UV stabilised 3-layer, bicolor HDPE with inner 100% recycled core in 15 or 19mm thickness. Slide: 100% recycled and UVstabilised Polyethylene(PE), Screws and connecting material: Stainless steel, Rope: 16mm

PE rope with steel reinforcement.