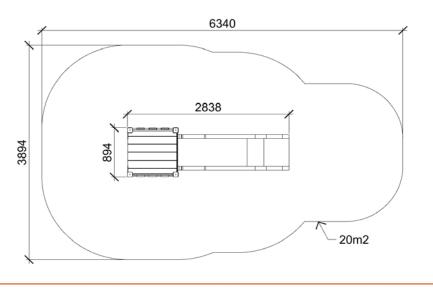

## DATASHEET

Product:

FIDO (W905)

Type: Producer: Dimensions:

Safety area: Platform height: Max. fall height: User group: Spare parts availability: Multifunctional tower ALUPLAY k.s. 2838 x 894 x 2185 mm (lenght x width x height) 6340 x 3894 mm / 20m2 1400 mm 1400 mm 3-12 years Producer