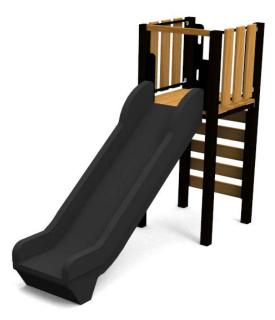

## DATASHEET

Product:

FIDO (W905)

Type: Producer: Dimensions:

Safety area: Platform height: Max. fall height: User group: Spare parts availability: Multifunctional tower ALUPLAY k.s. 2838 x 894 x 2185 mm (lenght x width x height) 6340 x 3894 mm / 20m2 1400 mm 1400 mm 3-12 years Producer