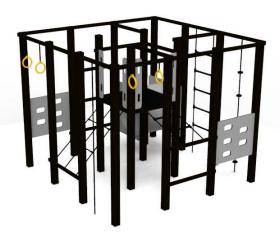

(A843)Product:

Type: Producer:

**Dimensions:** 

Safety area:

Platform height:

Max. fall height: User group:

Spare parts availability:

Climbing

ALUPLAY k.s.

2620 x 2620 x 2100 mm (lenght x width x height) 6560 x 6560 mm / 40 m2

2100 mm 5 - 12 years **Producer** 

Materials used:

Structural poles: Low - carbon aluminium profile 90x90 mm with eloxed surface, Platforms / stairs: 12mm anti - slip HPL sheet, with stainless steel supports, Handles and bars: stainless steel 304 or 316 grade or low-carbon aluminium profiles, Roof, side panels, walls: UV stabilised 3-layer, bi-color HDPE with inner 100% recycled core in 12, 15 or 19mm thickness. Slide: UV-stabilised Polyethylene (PE), Screws and connecting material: stainless steel Rope: 16mm PE rope with steel