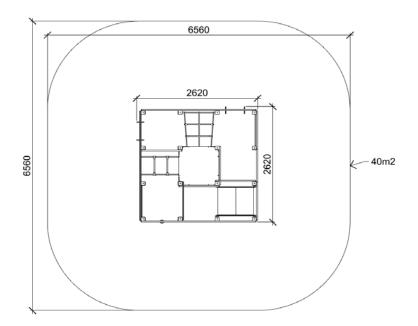

(A843)Product:

Type: Producer:

**Dimensions:** 

Safety area:

Platform height:

Max. fall height: User group:

Spare parts availability:

Climbing

ALUPLAY k.s.

2620 x 2620 x 2100 mm (lenght x width x height) 6560 x 6560 mm / 40 m2

2100 mm 5 - 12 years **Producer** 

Materials used:

Structural poles: Low - carbon aluminium profile 90x90 mm with eloxed surface, Platforms / stairs: 12mm anti - slip HPL sheet, with stainless steel supports, Handles and bars: stainless steel 304 or 316 grade or low-carbon aluminium profiles, Roof, side panels, walls: UV stabilised 3-layer, bi-color HDPE with inner 100% recycled core in 12, 15 or 19mm thickness. Slide: UV-stabilised Polyethylene (PE), Screws and connecting material: stainless steel Rope: 16mm PE rope with steel