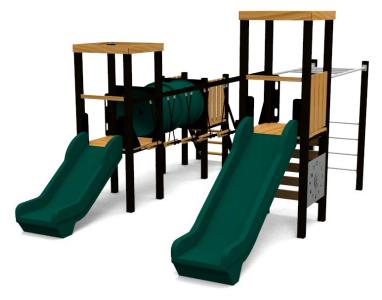

## **WILLY (W7561)** Product:

Type:

Producer:

**Dimensions:** 

Safety area:

Platform height:

Max. fall height:

User group:

Spare parts availability:

Multifunctional tower

ALUPLAY k.s.

5650 x 4025 x 3030 mm (lenght x width x height) 9150 x 6990 mm / 51m2

1400 mm 1400 mm 3-12 years

**Producer** 

Materials used:

Structural poles: Low - carbon aluminium profile 90x90 mm with eloxed surface, Platforms, stairs, roof, side panels, walls: FSC certified wood "Larix sibirica" with no surface treatment, Handles and bars: LOW-CARBON aluminium profile with eloxed surface, Other panels: UV stabilised 3-layer, bi-color HDPE with inner 100% recycled core in 15 or 19mm thickness. Slide: 100% recycled and UV-stabilised

Polyethylene(PE), Screws and connecting material: Stainless steel, Rope: 16mm PE rope