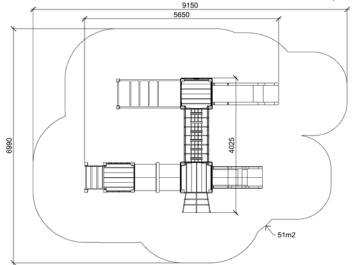

## **WILLY (W7561)** Product:

Type:

Producer:

**Dimensions:** 

Safety area:

Platform height:

Max. fall height:

User group:

Spare parts availability:

Multifunctional tower

ALUPLAY k.s.

5650 x 4025 x 3030 mm (lenght x width x height) 9150 x 6990 mm / 51m2

1400 mm 1400 mm 3-12 years

**Producer** 

Materials used:

Structural poles: Low - carbon aluminium profile 90x90 mm with eloxed surface, Platforms, stairs, roof, side panels, walls: FSC certified wood "Larix sibirica" with no surface treatment, Handles and bars: LOW-CARBON aluminium profile with eloxed surface, Other panels: UV stabilised 3-layer, bi-color HDPE with inner 100% recycled core in 15 or 19mm thickness. Slide: 100% recycled and UV-stabilised