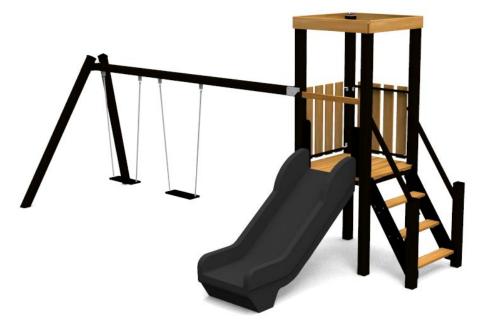

**BELLA (W7508)** Product:

Type: Multifunctional tower Producer: ALUPLAY k.s.

**Dimensions:** 5204 x 2386 x 2530 mm

(lenght x width x height)

6705 x 7000 mm / 40m2 Safety area:

Platform height: 990 mm Max. fall height: 990 mm User group: 3-12 years Spare parts availability: **Producer** 