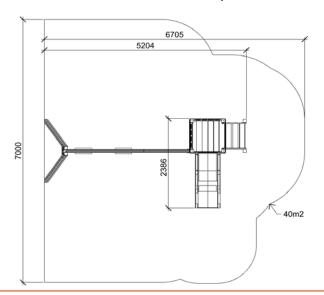

**BELLA (W7508)** Product:

Type: Multifunctional tower Producer: ALUPLAY k.s.

**Dimensions:** 5204 x 2386 x 2530 mm

(lenght x width x height)

6705 x 7000 mm / 40m2 Safety area:

Platform height: 990 mm Max. fall height: 990 mm User group: 3-12 years Spare parts availability: **Producer** 