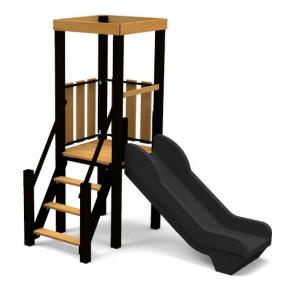

## EMMA (W7502)

| Туре:       |
|-------------|
| Producer:   |
| Dimensions: |
|             |

Safety area: Platform height: Max. fall height: User group: Spare parts availability: Multifunctional tower ALUPLAY k.s. 2386 x 1460 x 2530 mm (lenght x width x height) 5870 x 4445 mm / 20m2 990 mm 990 mm 3-12 years Producer

## Materials used:

Structural poles: Low - carbon aluminium profile 90x90 mm with eloxed surface, Platforms, stairs, roof, side panels, walls: FSC certified wood "Larix sibirica" with no surface treatment, Handles and bars: LOW-CARBON aluminium profile with eloxed surface, Other panels: UV stabilised 3-layer, bicolor HDPE with inner 100% recycled core in 15 or 19mm thickness. Slide: 100% recycled and UVstabilised Polyethylene(PE), Screws and connecting material: Stainless steel, Rope: 16mm PE rope with steel reinforcement.