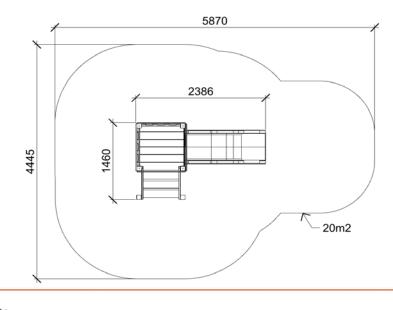

## EMMA (W7502)

| Туре:       |
|-------------|
| Producer:   |
| Dimensions: |
|             |

Safety area: Platform height: Max. fall height: User group: Spare parts availability: Multifunctional tower ALUPLAY k.s. 2386 x 1460 x 2530 mm (lenght x width x height) 5870 x 4445 mm / 20m2 990 mm 990 mm 3-12 years Producer