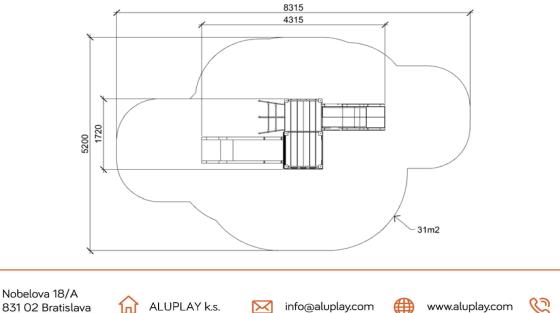

## DATASHEET

Product:

LEDA (W7204)

Type: Producer: Dimensions:

Safety area: Platform height: Max. fall height: User group: Spare parts availability:

Slovakia

Multifunctional tower ALUPLAY k.s. 4315 x 1720 x 2940 mm (lenght x width x height) 8315 x 5200 mm / 31m2 1400 mm 1400 mm 5-12 years Producer