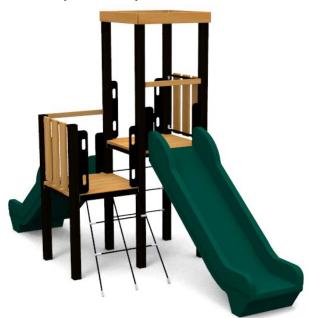

## DATASHEET

Product:

LEDA (W7204)

Type: Producer: Dimensions:

Safety area: Platform height: Max. fall height: User group: Spare parts availability:

Slovakia

Multifunctional tower ALUPLAY k.s. 4315 x 1720 x 2940 mm (lenght x width x height) 8315 x 5200 mm / 31m2 1400 mm 1400 mm 5-12 years Producer

## Materials used:

Structural poles: Low - carbon aluminium profile 90x90 mm with eloxed surface, Platforms, stairs, roof, side panels, walls: FSC certified wood "Larix sibirica" with no surface treatment, Handles and bars: LOW-CARBON aluminium profile with eloxed surface, Other panels: UV stabilised 3-layer, bicolor HDPE with inner 100% recycled core in 15 or 19mm thickness. Slide: 100% recycled and UVstabilised Polyethylene(PE), Screws and connecting material: Stainless steel, Rope: 16mm PE rope with steel reinforcement.