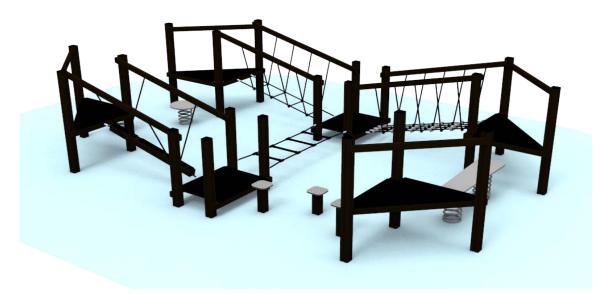

Product: (A849)

Type: Balancing
Producer: ALUPLAY k.s.

Dimensions: 5740 x 3590 x 1390 mm (lenght x width x height)

Safety area: (lenght x width x height)
8750 x 6600 mm / 51 m2

Platform height: Max. fall height: 600 mm
User group: 3 - 12 years
Spare parts availability: Producer