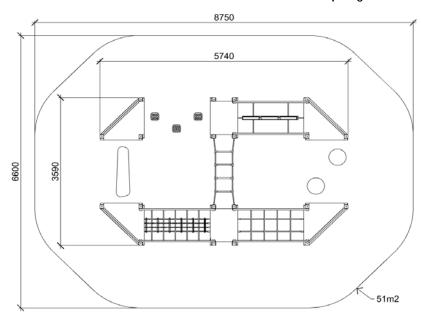

Product: (A849)

Type: Balancing
Producer: ALUPLAY k.s.

Dimensions: 5740 x 3590 x 1390 mm (lenght x width x height)

Safety area: (lenght x width x height)
8750 x 6600 mm / 51 m2

Platform height: Max. fall height: 600 mm
User group: 3 - 12 years
Spare parts availability: Producer