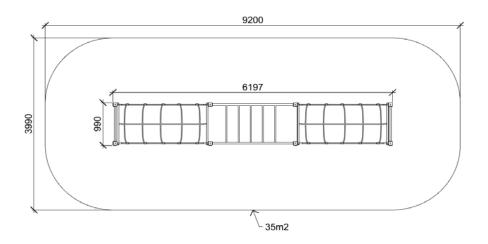

(A833)Product:

Type: Producer:

**Dimensions:** 

Safety area:

Platform height:

Max. fall height: User group:

Spare parts availability:

Climbing and Balancing

ALUPLAY k.s.

6195 x 990 x 2410 mm

(lenght x width x height) 9200 x 3990 mm / 35 m2

1300 mm

5 - 12 years **Producer** 

Materials used:

Structural poles: Low - carbon aluminium profile 90x90 mm with eloxed surface, Platforms / stairs: 12mm anti - slip HPL sheet, with stainless steel supports, Handles and bars: stainless steel 304 or 316 grade or low-carbon aluminium profiles, Roof, side panels, walls: UV stabilised 3-layer, bi-color HDPE with inner 100% recycled core in 12, 15 or 19mm thickness. Slide: UV-stabilised Polyethylene (PE), Screws and connecting material: stainless