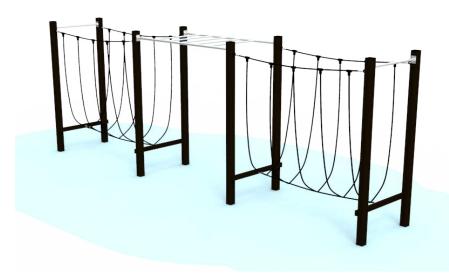

(A833)Product:

Type: Producer:

**Dimensions:** 

Safety area:

Platform height:

Max. fall height: User group:

Spare parts availability:

Climbing and Balancing

ALUPLAY k.s.

6195 x 990 x 2410 mm

(lenght x width x height) 9200 x 3990 mm / 35 m2

1300 mm

5 - 12 years **Producer** 

Materials used:

Structural poles: Low - carbon aluminium profile 90x90 mm with eloxed surface, Platforms / stairs: 12mm anti - slip HPL sheet, with stainless steel supports, Handles and bars: stainless steel 304 or 316 grade or low-carbon aluminium profiles, Roof, side panels, walls: UV stabilised 3-layer, bi-color HDPE with inner 100% recycled core in 12, 15 or 19mm thickness. Slide: UV-stabilised Polyethylene (PE), Screws and connecting material: stainless