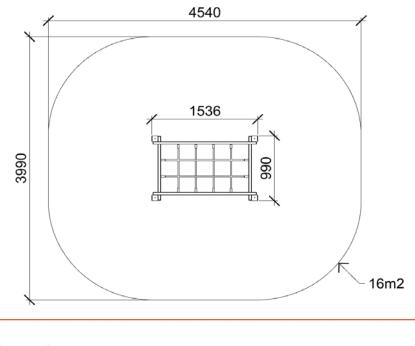

## Safety area: Platform height: Max. fall height: User group: Spare parts availability:

Balancing ALUPLAY k.s. 1535 x 990 x 510 mm (lenght x width x height) 4540 x 3990 mm / 16 m2

400 mm 3 - 12 years Producer