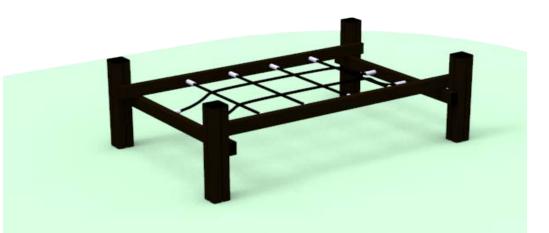

## Safety area: Platform height: Max. fall height: User group: Spare parts availability:

Balancing ALUPLAY k.s. 1535 x 990 x 510 mm (lenght x width x height) 4540 x 3990 mm / 16 m2

400 mm 3 - 12 years Producer

## Materials used:

Structural poles: Low - carbon aluminium profile 90x90 mm with eloxed surface, Platforms / stairs: 12mm anti - slip HPL sheet, with stainless steel supports, Handles and bars: stainless steel 304 or 316 grade or low-carbon aluminium profiles, Roof, side panels, walls: UV stabilised 3-layer, bi-color HDPE with inner 100% recycled core in 12, 15 or 19mm thickness. Slide: UV-stabilised Polyethylene (PE), Screws and connecting material: stainless steel Rope: 16mm PE rope with steel reinforcement