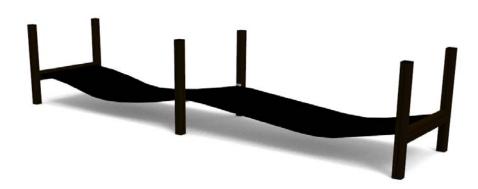

Product: (A834)

Type: Producer:

Dimensions:

Safety area:

Platform height: Max. fall height:

User group: Spare parts availability: Balancing

ALUPLAY k.s.

5090 x 1182 x 1210 mm (lenght x width x height) 9090 x 4230 mm / 37 m2