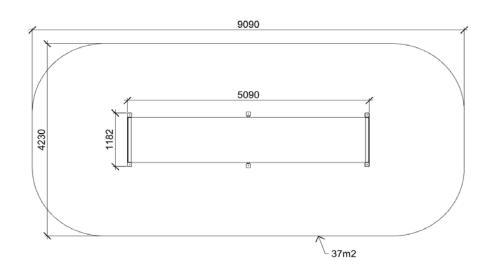

Product: (A834)

Type: Producer:

Dimensions:

Safety area:

Platform height: Max. fall height:

User group: Spare parts availability: Balancing

ALUPLAY k.s.

5090 x 1182 x 1210 mm (lenght x width x height) 9090 x 4230 mm / 37 m2