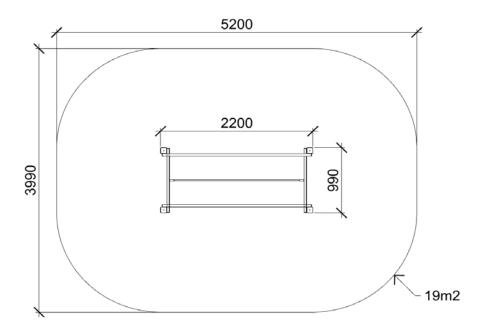

Product: (A825 Balance Rope)

Type: Producer:

Dimensions:

Safety area:

Platform height: Max. fall height:

User group: Spare parts availability: Balancing

ALUPLAY k.s.

2200 x 900 x 1200 mm

(lenght x width x height) 5200 x 3990 mm / 19 m2

-

250 mm 3 - 12 years Producer Materials used:

Structural poles: Low - carbon aluminium profile 90x90 mm with eloxed surface, Platforms / stairs: 12mm anti - slip HPL sheet, with stainless steel supports, Handles and bars: stainless steel 304 or 316 grade or low-carbon aluminium profiles, Roof, side panels, walls: UV stabilised 3-layer, bi-color HDPE with inner 100% recycled core in 12, 15 or 19mm thickness. Slide: UV-stabilised Polyethylene (PE), Screws and connecting material: stainless