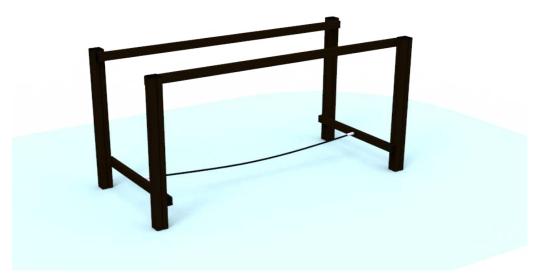

Product: (A825 Balance Rope)

Type: Producer:

Dimensions:

Safety area:

Platform height: Max. fall height:

User group: Spare parts availability: Balancing

ALUPLAY k.s.

2200 x 900 x 1200 mm

steel Rope: 16mm PE rope with steel

reinforcement