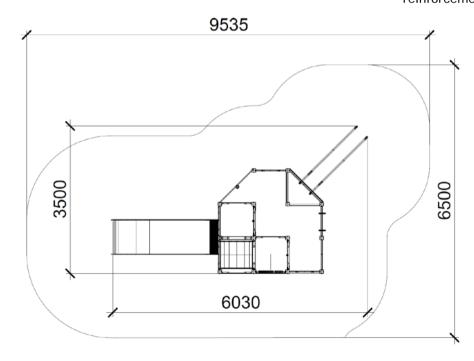

Product: RONDO 2 (A819.1)

Type:

Producer:

Dimensions:

Safety area: Platform height:

Max. fall height: User group:

Spare parts availability:

Climbing elements

**FUN TIME Itd** 

6030 x 3500 x 2580 mm

(lenght x width x height)

9535 x 6500 mm

1800 mm

6-12 years

Producer