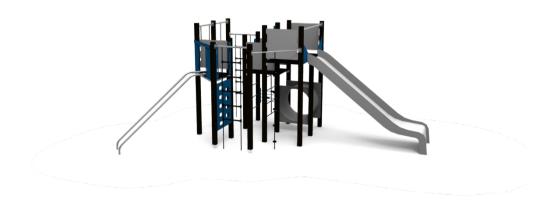

Product: RONDO 2 (A819.1)

Type:

Producer:

Dimensions:

Safety area: Platform height:

Max. fall height: User group:

Spare parts availability:

Climbing elements

**FUN TIME Itd** 

6030 x 3500 x 2580 mm

(lenght x width x height)

9535 x 6500 mm

1800 mm

6-12 years

Producer

## Materials used:

Structural poles: Aluminium profile 90x90 mm with eloxed surface, Platform: stainless steel frame 880x880 mm with wood-composite floor 140x24mm, Stairs: stainless steel frame 670x140mm, with wood-composite flooring 24mm thick, Handles and other steel parts: Steel with zinked layer and coloured powder coating. Roof and side panels: HPL sheets with 8 or 12mm thickness. Slide: HDPE, Screws: Stainless steel Rope: 16mm, hercules rope with steel reinforcement