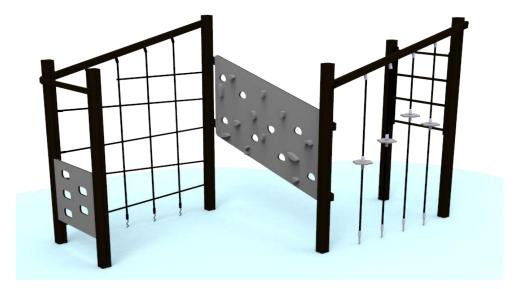

(A836)Product:

Type:

Producer:

**Dimensions:** 

Safety area:

Platform height:

Max. fall height:

User group:

Spare parts availability:

Climbing

ALUPLAY k.s.

3500 x 1935 x 2210 mm (lenght x width x height)

7070 x 5380 mm / 31 m2

1850 mm

5 - 12 years **Producer** 

Materials used:

Structural poles: Low - carbon aluminium profile 90x90 mm with eloxed surface, Platforms / stairs: 12mm anti - slip HPL sheet, with stainless steel supports, Handles and bars: stainless steel 304 or 316 grade or low-carbon aluminium profiles, Roof, side panels, walls: UV stabilised 3-layer, bi-color HDPE with inner 100% recycled core in 12, 15 or 19mm thickness. Slide: UV-stabilised Polyethylene (PE), Screws and connecting material: stainless steel Rope: 16mm PE rope with steel reinforcement