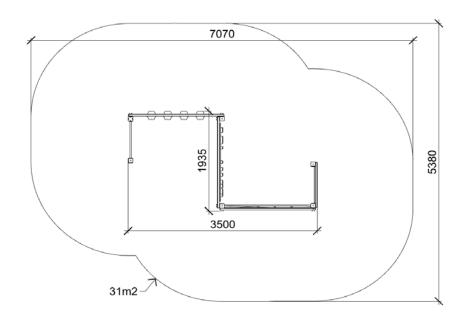

(A836)Product:

Type:

Producer:

**Dimensions:** 

Safety area:

Platform height:

Max. fall height:

User group:

Spare parts availability:

Climbing

ALUPLAY k.s.

3500 x 1935 x 2210 mm (lenght x width x height)

7070 x 5380 mm / 31 m2

1850 mm

5 - 12 years **Producer** 

Materials used: