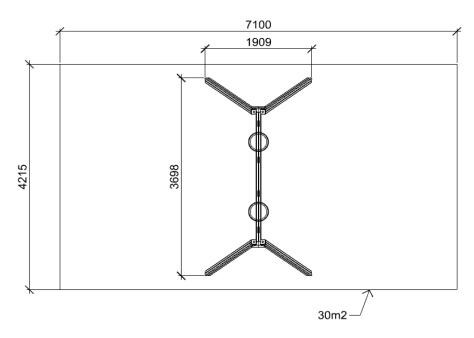

## Double Tire Swing (A228)

Type:

Producer:

**Dimensions:** 

Safety area:

Platform height:

Max. fall height: User group:

Spare parts availability:

**Swings** 

**FUN TIME Itd** 

1910 x 3700 x 2210 mm

(lenght x width x height)

7100 x 4215 mm / 30m2

1250 mm

3-12 years

**Producer** 