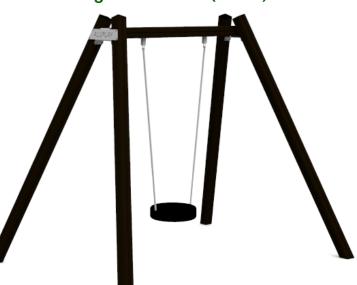

## Swing Tire Seat (A225)

| Туре:                     | Swings                    |
|---------------------------|---------------------------|
| Producer:                 | FUN TIME Itd              |
| Dimensions:               | 1905 x 2560 x 2210 mm     |
|                           | (lenght x width x height) |
| Safety area:              | 7100 x 1800 mm / 13m2     |
| Platform height:          | -                         |
| Max. fall height:         | 1250 mm                   |
| User group:               | 2-6 years                 |
| Spare parts availability: | Producer                  |
|                           |                           |