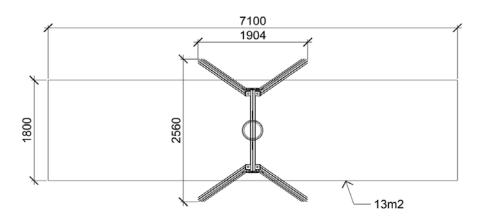

## Swing Tire Seat (A225)

| Туре:                     | Swings                    |
|---------------------------|---------------------------|
| Producer:                 | FUN TIME Itd              |
| Dimensions:               | 1905 x 2560 x 2210 mm     |
|                           | (lenght x width x height) |
| Safety area:              | 7100 x 1800 mm / 13m2     |
| Platform height:          | -                         |
| Max. fall height:         | 1250 mm                   |
| User group:               | 2-6 years                 |
| Spare parts availability: | Producer                  |
|                           |                           |