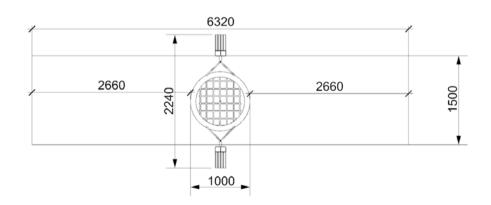

## Nest swing MINI (A223)

Type:

Safety area:

Producer: **FUN TIME Itd** 

**Dimensions:** 1000 x 2240 x 1510 mm

**Swings** 

(lenght x width x height) 6320 x 1500 mm / 10m2

Platform height: