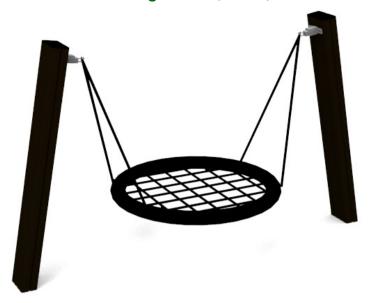

## Nest swing MINI (A223)

Type:

Safety area:

Producer: **FUN TIME Itd** 

**Dimensions:** 1000 x 2240 x 1510 mm

**Swings** 

(lenght x width x height) 6320 x 1500 mm / 10m2

Platform height: