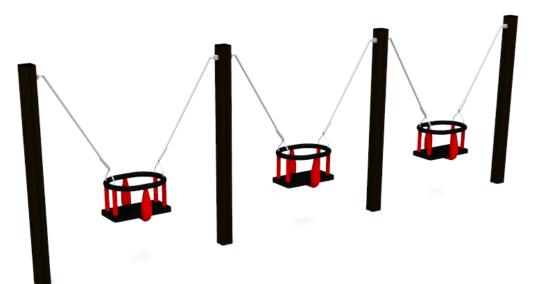

## Mini swing triple (A222.3)

Type: Producer: Dimensions:

Safety area: Platform height: Max. fall height: User group: Spare parts availability: Swings FUN TIME Itd 340 x 4340 x 1520 mm (lenght x width x height) 5400 x 4360 mm / 24m2 -1000 mm 2-6 years Producer