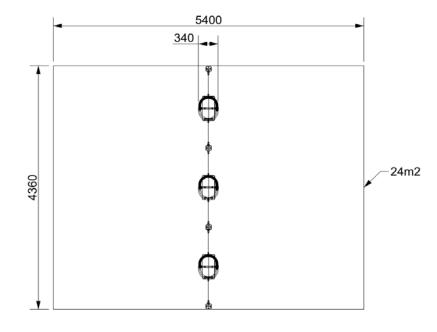

## Mini swing triple (A222.3)

Type: Producer: Dimensions:

Safety area: Platform height: Max. fall height: User group: Spare parts availability: Swings FUN TIME Itd 340 x 4340 x 1520 mm (lenght x width x height) 5400 x 4360 mm / 24m2 -1000 mm 2-6 years Producer