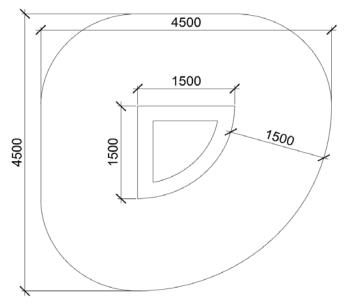

### Safety area: Platform height: Max. fall height: User group: Spare parts availability:

Trampolines Global playgrounds 1500 x 1500 x 400 mm (lenght x width x height) 4500 x 4500 mm

900 mm from 3 years Producer