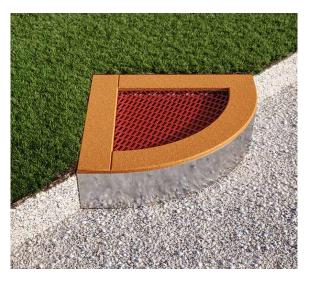

## Trampoline 150 quarter

Type: Producer: Dimensions:

#### Materials used:

Construction and support: hot-dip galvanized steel, Jump material: polyamide lamellas, strung on a stainless steel cord coated with a PVC sheath

Trampoline has a 2-point opening for service purposes. Max users per trampoline: 1 (one person at a time). Mat deflection 25cm (+/-3cm).