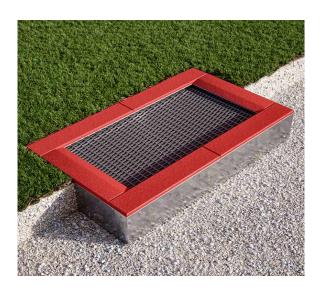

## Trampoline 150x250 rectangular INCLUSIVE

Type:

Producer: Dimensions:

Safety area:

Platform height:

Max. fall height:

User group:

Spare parts availability:

Trampolines

Global playgrounds 1500 x 2500 x 400 mm (lenght x width x height) 4500 x 5500 mm

900 mm from 3 years **Producer** 

## Materials used:

Construction and support: hot-dip galvanized steel, Jump material: polyamide lamellas, strung on a stainless steel cord coated with a PVC sheath

Trampoline has a 2-point opening for service purposes. Max users per trampoline: 1 (one person at a time). Mat deflection 25cm (+/-3cm).