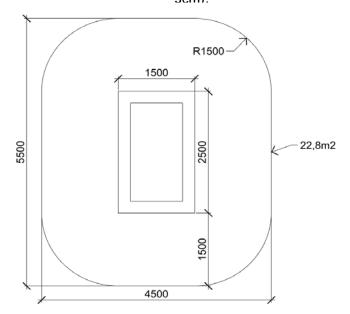

Trampolines

Global playgrounds 1500 x 2500 x 400 mm (lenght x width x height) 4500 x 5500 mm

900 mm from 3 years **Producer** 