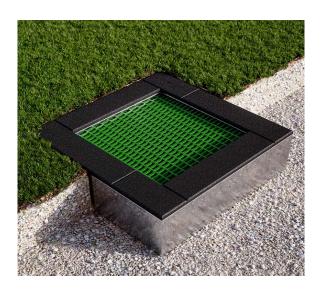

## Trampoline 175x175 square

Type:

Producer: Dimensions:

Safety area:

Platform height:

Max. fall height: User group:

Spare parts availability:

Trampolines

Global playgrounds 1750 x 1750 x 400 mm (lenght x width x height) 4750 x 4750 mm

900 mm from 3 years **Producer** 

Materials used:

Construction and support: hot-dip galvanized steel, Jump material: polyamide lamellas, strung on a stainless steel cord coated with a PVC sheath

Trampoline has a 2-point opening for service purposes. Max users per trampoline: 1 (one person at a time). Mat deflection 25cm (+/-3cm).

info@aluplay.com