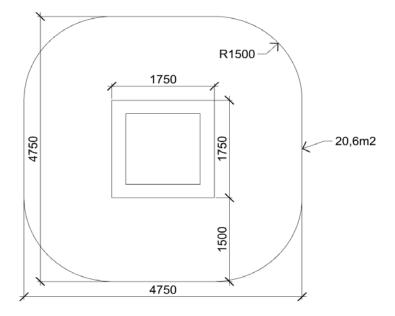

## Trampoline 175x175 square

Type:

Producer: Dimensions:

Safety area:

Platform height:

Max. fall height: User group:

Spare parts availability:

Trampolines

Global playgrounds 1750 x 1750 x 400 mm (lenght x width x height) 4750 x 4750 mm

900 mm from 3 years **Producer** 

Materials used:

Construction and support: hot-dip galvanized steel, Jump material: polyamide lamellas, strung on a stainless steel cord coated with a PVC sheath