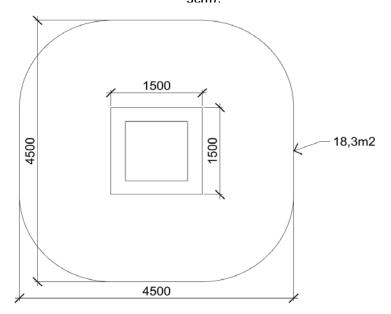

Global playgrounds 1500 x 1500 x 400 mm (lenght x width x height)

4500 x 4500 mm

900 mm from 3 years **Producer** 

Materials used:

Construction and support: hot-dip galvanized steel, Jump material: polyamide lamellas, strung on a stainless steel cord coated with a PVC sheath