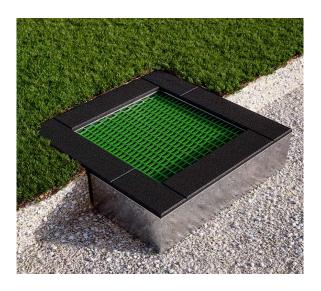

## Trampoline 150x150 square

Type:

Producer: Dimensions:

Safety area:

Platform height:

Max. fall height: User group:

Spare parts availability:

Trampolines

Global playgrounds 1500 x 1500 x 400 mm (lenght x width x height)

4500 x 4500 mm

900 mm from 3 years **Producer** 

Materials used:

Construction and support: hot-dip galvanized steel, Jump material: polyamide lamellas, strung on a stainless steel cord coated with a PVC sheath

Trampoline has a 2-point opening for service purposes. Max users per trampoline: 1 (one person at a time). Mat deflection 25cm (+/-3cm).

info@aluplay.com