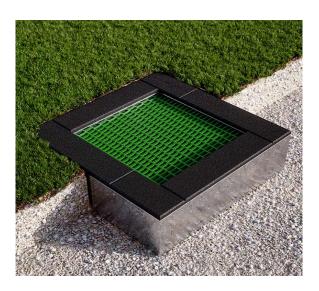

## Trampoline 130x130 square

Type:

Producer: Dimensions:

Safety area:

Platform height:

Max. fall height:

User group:

Spare parts availability:

Trampolines

Global playgrounds 1300 x 1300 x 400 mm (lenght x width x height) 4300 x 4300 mm

\_

900 mm from 3 years Producer

## Materials used:

Construction and support: hot-dip galvanized steel, Jump material: polyamide lamellas, strung on a stainless steel cord coated with a PVC sheath

Trampoline has a 2-point opening for service purposes. Max users per trampoline: 1 (one person at a time). Mat deflection 25cm (+/-3cm).