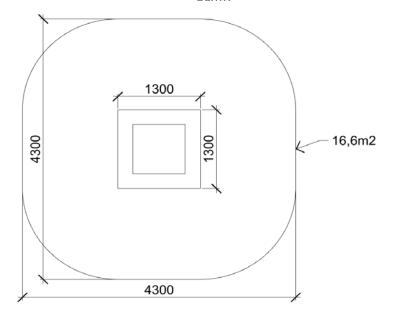

## Trampoline 130x130 square

Type:

Producer: Dimensions:

Safety area:

Platform height:

Max. fall height:

User group:

Spare parts availability:

Trampolines

Global playgrounds 1300 x 1300 x 400 mm (lenght x width x height) 4300 x 4300 mm

\_

900 mm from 3 years Producer