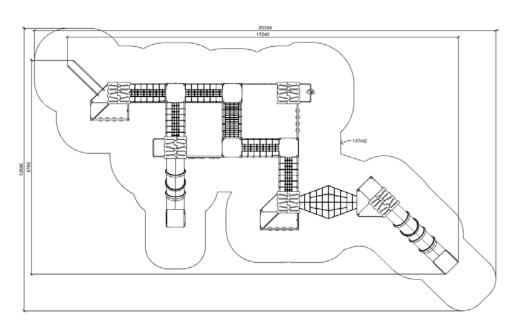

Product: KLARA (A842 HDPE)

Type: Multifunctional tower

Producer: FUN TIME Itd

Dimensions: 17240 x 9760 x 4140 mm

(lenght x width x height)

Safety area: 20355 x 12885 mm / 137 m2

Platform height: 2200 mm

Max. fall height: 2200 mm