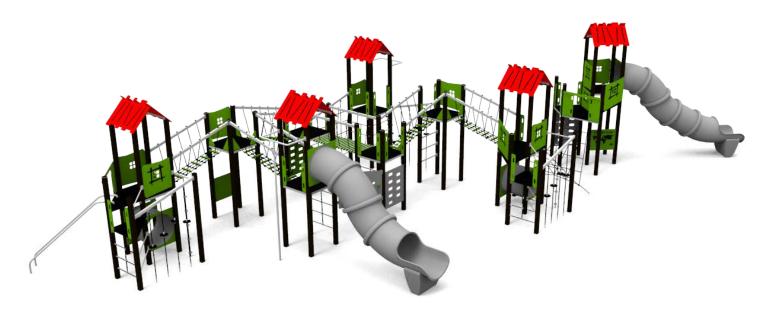

Product: KLARA (A842 HDPE)

Type: Multifunctional tower

Producer: FUN TIME Itd

Dimensions: 17240 x 9760 x 4140 mm

(lenght x width x height)

Safety area: 20355 x 12885 mm / 137 m2

Platform height: 2200 mm

Max. fall height: 2200 mm

User group: 6-12 years

Spare parts availability: Producer

Materials used:

Structural poles: Aluminium profile 90x90 mm with eloxed surface, Platforms: made of 12mm HPL antislip surface sheet 870x870mm, Stairs: made of 12mm HPL antislip surface sheet 670x140mm, Handles and other steel parts: Stainless steel. Roof and side panels: 12/15/19mm HDPE sheet . Slide: Polyethylene, Screws / connecting material: Stainless steel.