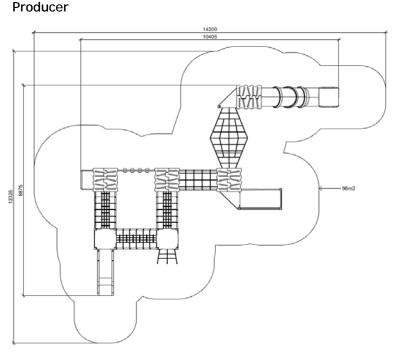

Product: TAKER (A841 HDPE)

Type: Producer:

Dimensions:

Safety area:

Platform height: Max. fall height:

User group:

Spare parts availability:

Multifunctional tower

**FUN TIME Itd** 

10405 x 8875 x 3735 mm (lenght x width x height)

14200 x 12325 mm / 96 m2

1800 mm 1800 mm 6-12 years Materials used:

Structural poles: Aluminium profile 90x90 mm with eloxed surface, Platforms: made of 12mm HPL antislip surface sheet 870x870mm, Stairs: made of 12mm HPL antislip surface sheet 670x140mm, Handles and other steel parts: Stainless steel. Roof and side panels: 12/15/19mm HDPE sheet. Slide: Polyethylene, Screws / connecting material: Stainless steel.