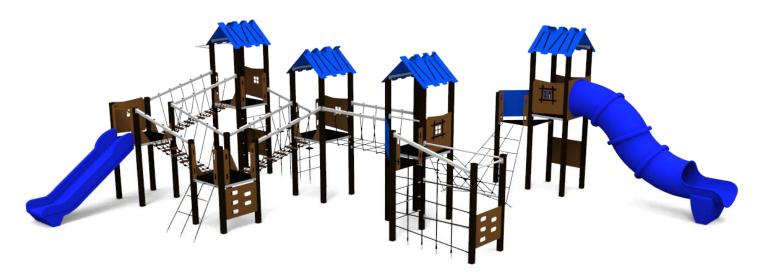

Product: TAKER (A841 HDPE)

Type: Producer:

Dimensions:

Safety area:

Platform height: Max. fall height:

User group:

Spare parts availability:

Multifunctional tower

**FUN TIME Itd** 

10405 x 8875 x 3735 mm (lenght x width x height)

14200 x 12325 mm / 96 m2

1800 mm 1800 mm 6-12 years Materials used:

Structural poles: Aluminium profile 90x90 mm with eloxed surface, Platforms: made of 12mm HPL antislip surface sheet 870x870mm, Stairs: made of 12mm HPL antislip surface sheet 670x140mm, Handles and other steel parts: Stainless steel. Roof and side panels: 12/15/19mm HDPE sheet. Slide: Polyethylene, Screws / connecting material: Stainless steel.