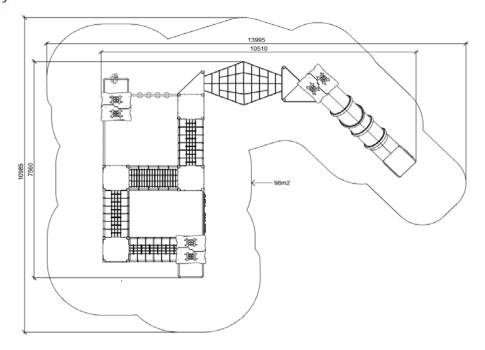

TARDAG (A840 HDPE) Product:

Type: Producer:

Dimensions:

Safety area:

Platform height: Max. fall height:

User group:

Spare parts availability:

Multifunctional tower

**FUN TIME Itd** 

10510 x 7560 x 4140 mm (lenght x width x height)

13995 x 10985 mm / 98 m2

2000 mm 2000 mm 6-12 years

**Producer** 

Materials used:

Structural poles: Aluminium profile 90x90 mm with eloxed surface, Platforms: made of 12mm HPL antislip surface sheet 870x870mm, Stairs: made of 12mm HPL anti-slip surface sheet 670x140mm, Handles and other steel parts: Stainless steel. Roof and side panels: 12/15/19mm HDPE sheet . Slide: Polyethylene, Screws / connecting material:

Stainless steel.

info@aluplay.com