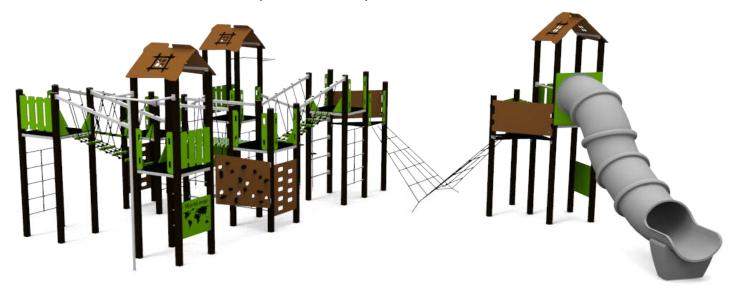

TARDAG (A840 HDPE) Product:

Type: Producer:

Dimensions:

Safety area:

Platform height: Max. fall height:

User group:

Spare parts availability:

Multifunctional tower

**FUN TIME Itd** 

10510 x 7560 x 4140 mm (lenght x width x height)

13995 x 10985 mm / 98 m2

2000 mm 2000 mm 6-12 years

**Producer** 

Materials used:

Structural poles: Aluminium profile 90x90 mm with eloxed surface, Platforms: made of 12mm HPL antislip surface sheet 870x870mm, Stairs: made of 12mm HPL anti-slip surface sheet 670x140mm, Handles and other steel parts: Stainless steel. Roof and side panels: 12/15/19mm HDPE sheet . Slide: Polyethylene, Screws / connecting material:

Stainless steel.

info@aluplay.com