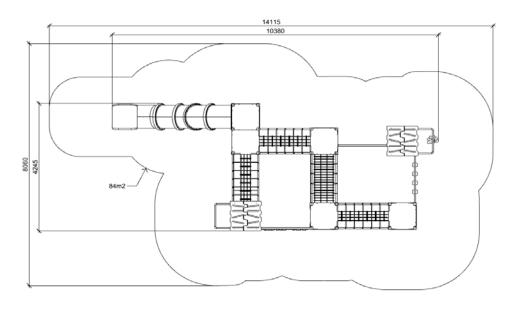

## **KAIA** (A810.1 HDPE) Product:

Type: Multifunctional tower

Producer: **FUN TIME Itd** 

**Dimensions:** 10380 x 4245 x 3740 mm

(lenght x width x height)

Safety area: 14115 x 8060 mm / 84 m2

Platform height: 2200 mm Max. fall height: 2200 mm User group: 6-12 years Spare parts availability: **Producer** 