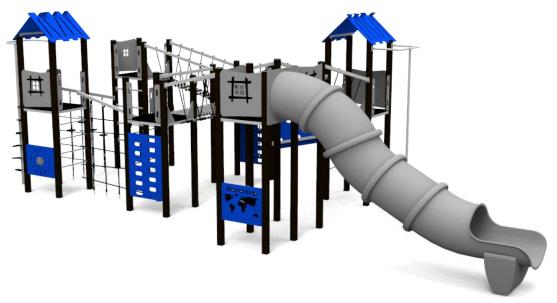

## **KAIA** (A810.1 HDPE) Product:

Type: Multifunctional tower

Producer: **FUN TIME Itd** 

**Dimensions:** 10380 x 4245 x 3740 mm

(lenght x width x height)

Safety area: 14115 x 8060 mm / 84 m2

Platform height: 2200 mm Max. fall height: 2200 mm User group: 6-12 years Spare parts availability: **Producer** 

## Materials used:

Structural poles: Aluminium profile 90x90 mm with eloxed surface, Platforms: made of 12mm HPL antislip surface sheet 870x870mm, Stairs: made of 12mm HPL anti-slip surface sheet 670x140mm, Handles and other steel parts: Stainless steel. Roof and side panels: 12/15/19mm HDPE sheet . Slide: Polyethylene, Screws / connecting material: Stainless steel.