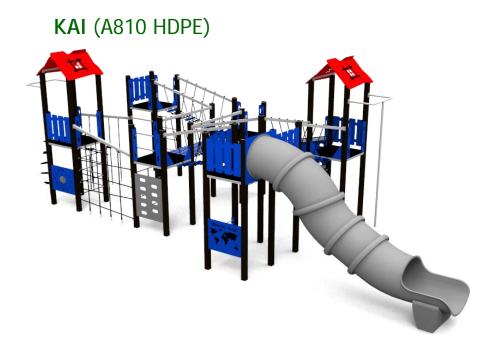

## Product:

Type: Producer: Dimensions:

Safety area: Platform height: Max. fall height: User group: Spare parts availability: Multifunctional tower FUN TIME ltd 10200 x 4245 x 3740 mm (lenght x width x height) 13935 x 7910 mm / 81 m2 2000 mm 2000 mm 6-12 years Producer

## Materials used:

Structural poles: Aluminium profile 90x90 mm with eloxed surface, Platforms: made of 12mm HPL antislip surface sheet 870x870mm, Stairs: made of 12mm HPL anti-slip surface sheet 670x140mm, Handles and other steel parts: Stainless steel. Roof and side panels: 12/15/19mm HDPE sheet . Slide: Polyethylene, Screws / connecting material: Stainless steel.