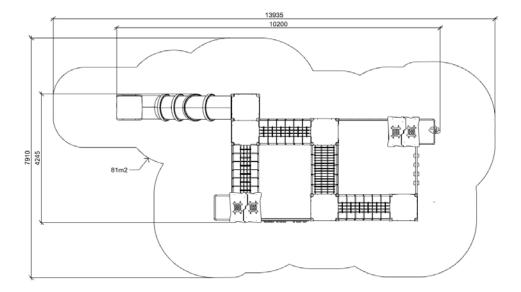

## Product:

Type: Producer: Dimensions:

Safety area: Platform height: Max. fall height: User group: Spare parts availability: Multifunctional tower FUN TIME ltd 10200 x 4245 x 3740 mm (lenght x width x height) 13935 x 7910 mm / 81 m2 2000 mm 2000 mm 6-12 years Producer