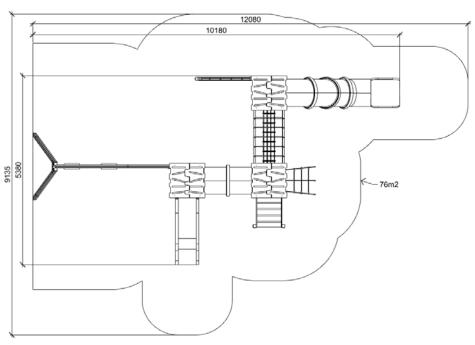

NINA (A7563 HDPE) Product:

Type: Multifunctional tower

**FUN TIME Itd** Producer:

**Dimensions:** 10180 x 5380 x 3740 mm

(lenght x width x height)

12080 x 9135 mm / 76m2 Safety area:

1800 mm Platform height: Max. fall height: 1800 mm User group: 3-12 years Spare parts availability: **Producer** 