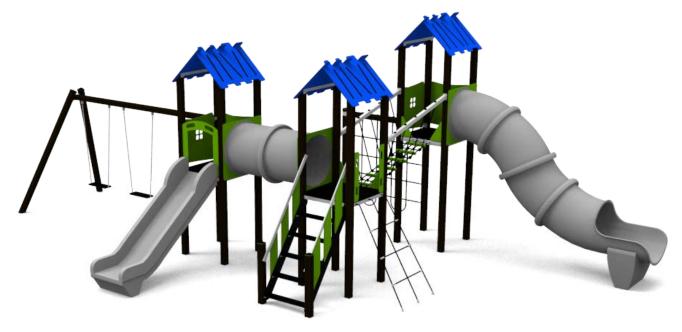

NINA (A7563 HDPE) Product:

Type: Multifunctional tower

**FUN TIME Itd** Producer:

**Dimensions:** 10180 x 5380 x 3740 mm

(lenght x width x height)

12080 x 9135 mm / 76m2 Safety area:

1800 mm Platform height: Max. fall height: 1800 mm User group: 3-12 years Spare parts availability: **Producer** 

Materials used:

Structural poles: Aluminium profile 90x90 mm with eloxed surface, Platforms: made of 12mm HPL antislip surface sheet 870x870mm, Stairs: made of 12mm HPL anti-slip surface sheet 670x140mm, Handles and other steel parts: Stainless steel. Roof and side panels: 12/15/19mm HDPE sheet . Slide: Polyethylene, Screws / connecting material: Stainless steel.