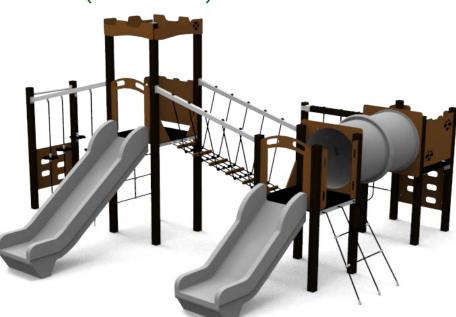

## TORA (A7306 HDPE)

Type: Producer: **Dimensions:** 

Safety area: Platform height: Max. fall height: User group: Spare parts availability: Multifunctional tower FUN TIME Itd 5100 x 5690 x 2970 mm (lenght x width x height) 8600 x 8675 mm / 54m2 1400 mm 1400 mm 5-12 years Producer

## Materials used:

Structural poles: Aluminium profile 90x90 mm with eloxed surface, Platforms: made of 12mm HPL antislip surface sheet 870x870mm, Stairs: made of 12mm HPL anti-slip surface sheet 670x140mm, Handles and other steel parts: Stainless steel. Roof and side panels: 12/15/19mm HDPE sheet . Slide: Polyethylene, Screws / connecting material: Stainless steel.