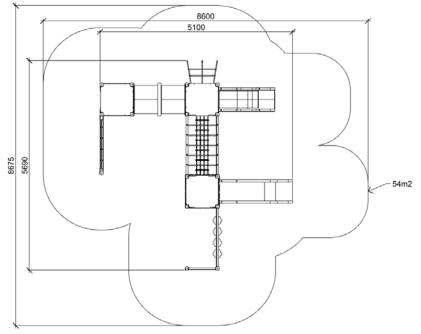

## TORA (A7306 HDPE)

Type: Producer: **Dimensions:** 

Safety area: Platform height: Max. fall height: User group: Spare parts availability: Multifunctional tower FUN TIME Itd 5100 x 5690 x 2970 mm (lenght x width x height) 8600 x 8675 mm / 54m2 1400 mm 1400 mm 5-12 years Producer