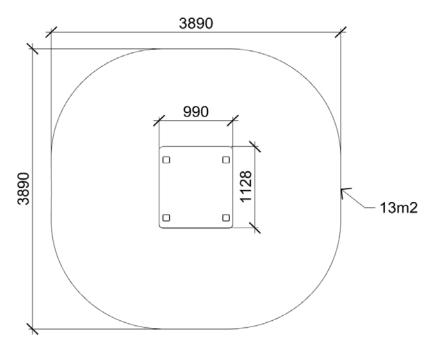

Multifunctional tower FUN TIME Itd 990 x 1128 x 1630 mm (lenght x width x height) 3890 x 3890 mm / 13m2 0 mm 0 mm 2-6 years Producer