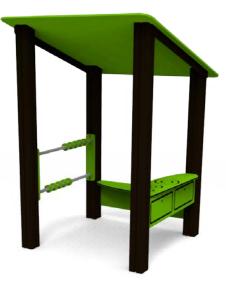

## DOBY (A7516 HDPE)

| Туре:       |
|-------------|
| Producer:   |
| Dimensions: |

| Safety area:              |
|---------------------------|
| Platform height:          |
| Max. fall height:         |
| User group:               |
| Spare parts availability: |

Multifunctional tower FUN TIME Itd 990 x 1128 x 1630 mm (lenght x width x height) 3890 x 3890 mm / 13m2 0 mm 0 mm 2-6 years Producer

## Materials used:

Structural poles: Aluminium profile 90x90 mm with eloxed surface, Platforms: made of 12mm HPL anti-slip surface sheet 870x870mm, Stairs: made of 12mm HPL anti-slip surface sheet 670x140mm, Handles and other steel parts: Stainless steel. Roof and side panels: 12/15/19mm HDPE sheet . Slide: Polyethylene, Screws / connecting material: Stainless steel.