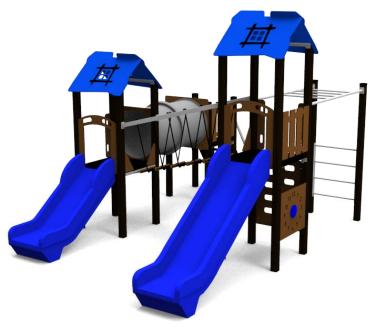

WILLY (A7561 HDPE) Product:

Multifunctional tower Type:

Producer: **FUN TIME Itd** 

**Dimensions:** 5640 x 4050 x 3340 mm

(lenght x width x height)

9140 x 6985 mm / 41m2 Safety area:

Platform height: 1400 mm Max. fall height: 1400 mm User group: 3-12 years Spare parts availability: **Producer** 

Materials used:

Structural poles: Aluminium profile 90x90 mm with eloxed surface, Platforms: made of 12mm HPL antislip surface sheet 870x870mm, Stairs: made of 12mm HPL anti-slip surface sheet 670x140mm, Handles and other steel parts: Stainless steel. Roof and side panels: 12/15/19mm HDPE sheet . Slide: Polyethylene, Screws / connecting material: