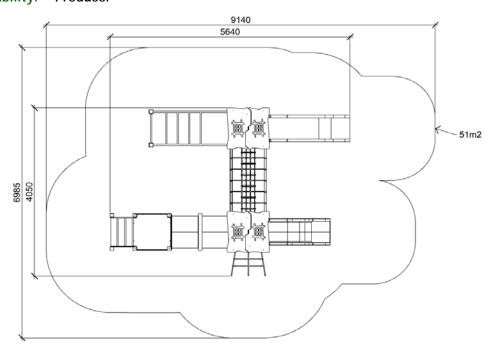

WILLY (A7561 HDPE) Product:

Multifunctional tower Type:

Producer: **FUN TIME Itd** 

**Dimensions:** 5640 x 4050 x 3340 mm

(lenght x width x height)

9140 x 6985 mm / 41m2 Safety area:

Platform height: 1400 mm Max. fall height: 1400 mm User group: 3-12 years Spare parts availability: **Producer** 