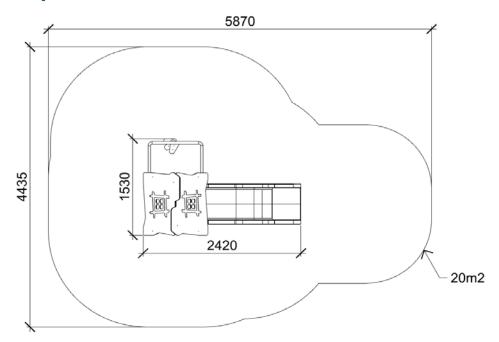

## **EMMA 2** (A7502.2 HDPE) Product:

Type: Multifunctional tower

Producer: **FUN TIME Itd** 

**Dimensions:** 2420 x 1530 x 2700 mm

(lenght x width x height)

5870 x 4435 mm / 20m2 Safety area:

Platform height: 990 mm 990 mm Max. fall height: User group: 5-12 years Spare parts availability: **Producer** 