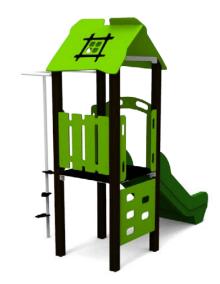

## **EMMA 2** (A7502.2 HDPE) Product:

Type: Multifunctional tower

Producer: **FUN TIME Itd** 

**Dimensions:** 2420 x 1530 x 2700 mm

(lenght x width x height)

5870 x 4435 mm / 20m2 Safety area:

Platform height: 990 mm 990 mm Max. fall height: User group: 5-12 years Spare parts availability: **Producer** 