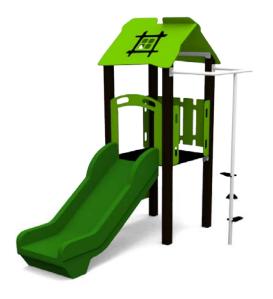

## **EMMA 2** (A7502.2 HDPE) Product:

Type: Multifunctional tower

Producer: **FUN TIME Itd** 

**Dimensions:** 2420 x 1530 x 2700 mm

(lenght x width x height)

5870 x 4435 mm / 20m2 Safety area:

Platform height: 990 mm 990 mm Max. fall height: User group: 5-12 years Spare parts availability: **Producer** 